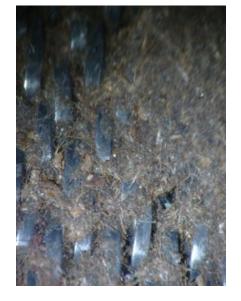

## **RESULTS**

SpeedTec<sup>™</sup>, with its grooved warp yarns, allowed for easier cleaning that resulted in less sticky buildup.

Prior fabric after washing every week.

SpeedTec<sup>™</sup> fabric after washing once per month.