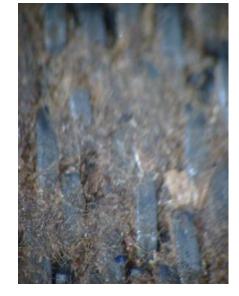

## **RESULTS**

SpeedTec<sup>™</sup>, with its grooved warp yarns, allowed for easier cleaning that resulted in less sticky buildup.

Prior fabric after washing every week.

SpeedTec<sup>™</sup> fabric after washing once per month.