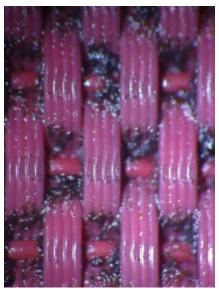

## **RESULTS**

SpeedTec<sup>™</sup>, with its grooved warp yarns, allowed for easier cleaning that resulted in less sticky buildup.

Prior fabric after washing every week.

SpeedTec<sup>™</sup> fabric after washing once per month.