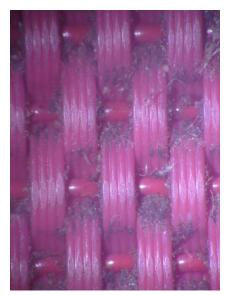

## **RESULTS**

SpeedTec<sup>™</sup>, with its grooved warp yarns, allowed for easier cleaning that resulted in less sticky buildup.

Prior fabric after washing every week.

SpeedTec<sup>™</sup> fabric after washing once per month.